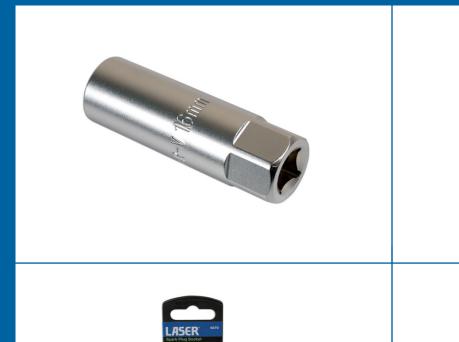

## Spark Plug Socket 3/8"D 16mm

A thin wall, 16mm single Hex (6pt) 3/8" drive spark plug socket. The slim diameter is ideal for the narrow modern spark plug recesses found in modern engines, including BMW motorcycles. This professional quality tool is manufactured from chrome vanadium and has an internal spring clip for reliable spark plug removal and installation.

## **Additional Information**

- Size: 16mm single Hex (6pt) x 3/8"D x 65mm long.
- Outside diameter: 20.8mm; inside depth: 36.3mm.
- Thin wall profile, ideal for restricted access engines. Suitable for use on BMW motorcycle spark plugs.
- · Manufactured from chrome vanadium with matt finish.
- Set of 3 thin wall sockets also available, please see Laser Part No. 7295.