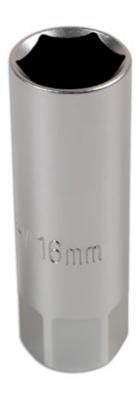

## Spark Plug Socket 3/8"D 16mm

A thin wall, 16mm single Hex (6pt) 3/8" drive spark plug socket. The slim diameter is ideal for the narrow modern spark plug recesses found in modern engines, including BMW motorcycles. This professional quality tool is manufactured from chrome vanadium and has an internal spring clip for reliable spark plug removal and installation.

## **Additional Information**

- Size: 16mm single Hex (6pt) x 3/8"D x 65mm long.
- Outside diameter: 20.8mm; inside depth: 36.3mm.
- Thin wall profile, ideal for restricted access engines. Suitable for use on BMW motorcycle spark plugs.
- · Manufactured from chrome vanadium with matt finish.
- Set of 3 thin wall sockets also available, please see Laser Part No. 7295.